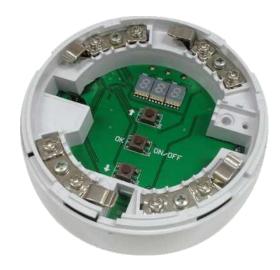

## Operation

**OK** -> Power ON

**OK** (2 seconds)- > Power OFF

UP -> Increase Address

**DOWN** -> Decrease Address

**OK** -> Program Address

UP & DOWN -> Find Address

**DOWN** -> Escape from Program and Find operations